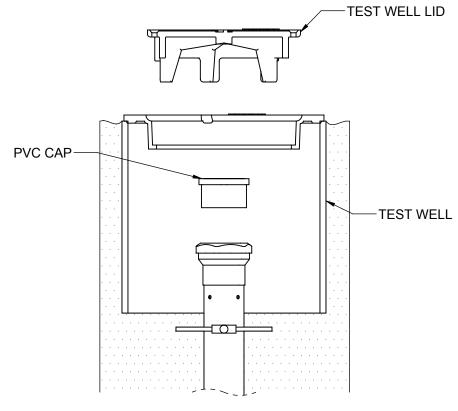

## **NOTES:**

- 1. REMOVE TEST WELL LID
- 2. UNSCREW PVC CAP
- 3. ADD ALT RECHARGE KIT MATERIAL AS NEEDED UNTIL FULL
- 4. REPLACE PVC CAP AND TEST WELL LID

| For immediate low resistivity results:                         |
|----------------------------------------------------------------|
| Remove the cap from the electrode and slowly pour 5 gallons of |
| water through the chemicals.                                   |
| Refill chemicals using the extra chemicals supplied with kit   |